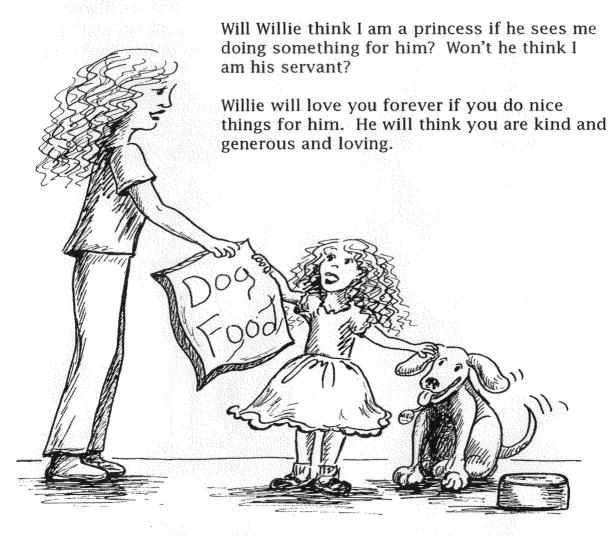

Positive!

You can be a princess and be a responsible princess. Feeding Willie does not make you less of a princess.

He will not think you are his servant, but a very good friend.

Friend? Princesses don't have friends unless they are other princesses. Other people won't know they are princesses unless they tell them what to do. Princesses are always in charge. That is their job.