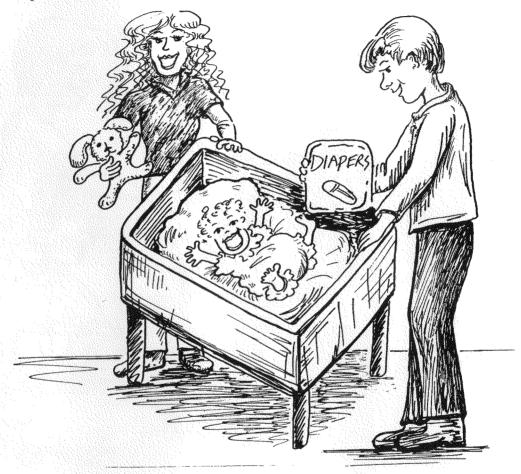

## Beautiful beautiful baby. What a princess!

Does the princess need her diaper changed?

Does the princess want a toy?

Peek a boo, princess.